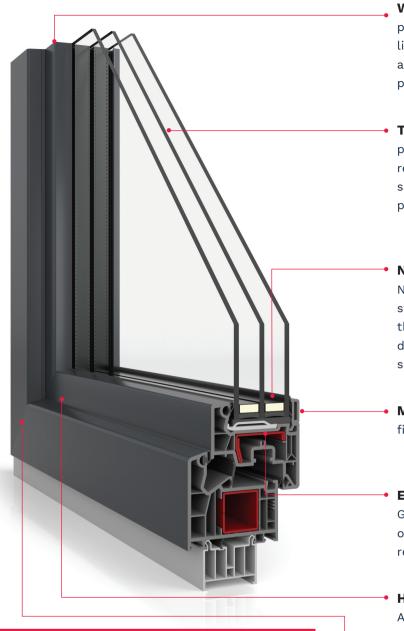

Window low-profile

provides larger glazing allowing more light to enter the room from the outside, and to obtain a broader, more attractive perspective.

# Triple glazing unit

provides higher window parameters related to thermal insulation, safety, soundproofing, and facilitates light penetration into the room.

# Nano Glue technology

Nano Glue increases the structure stability and stiffness, and enhances the window resistance to pane cracking during transport, installation and subsequent operations.

# Minimalistic design

fits both modern and classic interiors.

# **Exclusive reinforcement system**

Guarantees the stiffness and strength of the window joinery, and high overload resistance.

# **Hidden hinges**

All hinges are invisible to the eye and do not deform the seals, thus maintaining high window tightness.

# Invisible and aesthetic welding

V-Perfect technology provides high aesthetics thanks to its invisible welding.

# **Energy efficiency**

 $\Rightarrow$  Uw = 0,8 W/(m<sup>2</sup>·K)

window.

- > Frame with sash assembly 106 mm
- > Floating mullion assembly 108 mm
- Lt = 82% or 74-75% for 2-chamber unit

**LUM'UP** can provide

even up to 27% more

light than a standard

# **Durability**

- Nano Glue technology
- > Exclusive reinforcement system with thickness up to 3 mm

**LUM'UP** combines functionality with modern design.