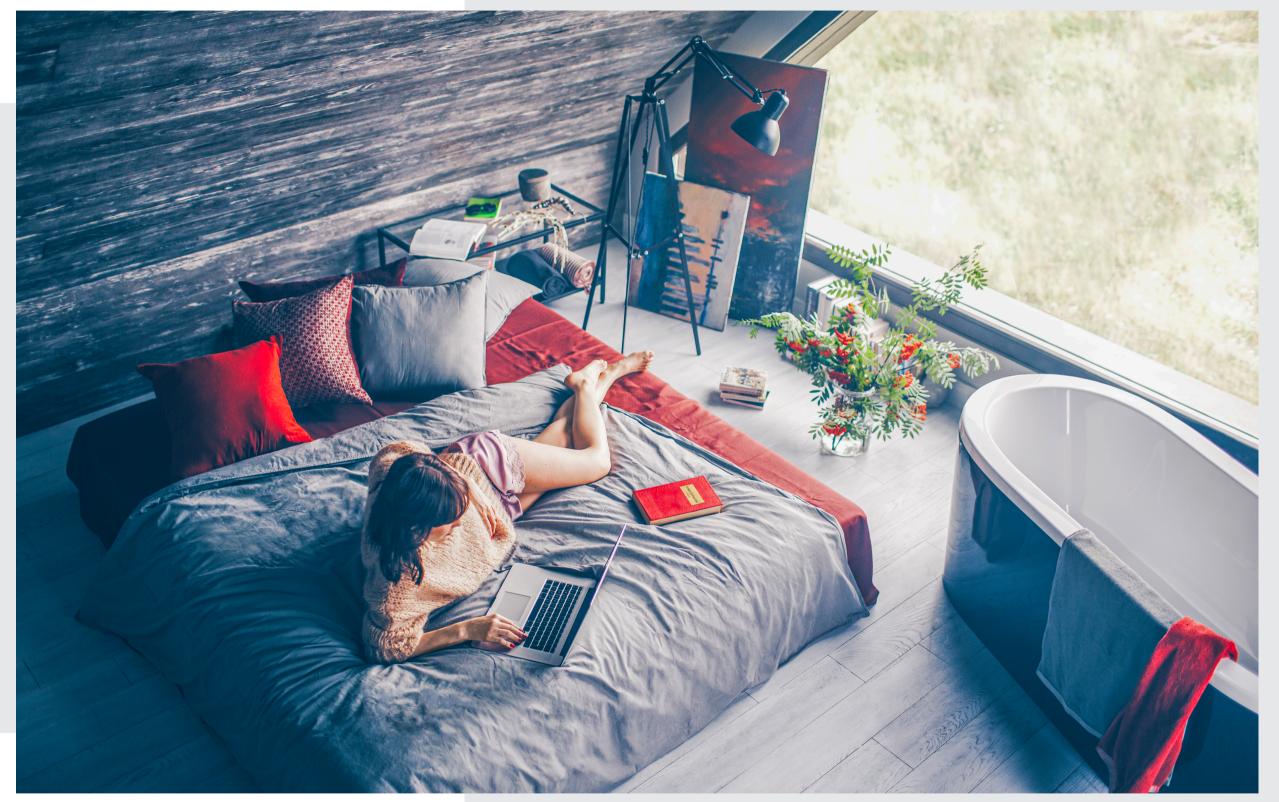

Why us?

Lightens up the interior

Bedroom is a place where you can regenerate and energize.

A sunlit room guarantees a bright mind, as natural light has a positive impact on human body. It is stimulating, comforting and health boosting.

Thanks to LUM'UP your home will always be full of light. This low profile window has a larger glazing, thus allowing more natural light to enter the room.